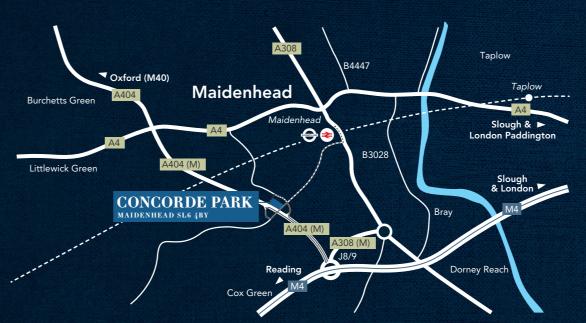

## LOCATION

Maidenhead is an established commercial location in the Thames Valley with excellent connections to London. It offers great amenities for businesses, with its extensive range of shops, restaurants, bars and leisure facilities.

Concorde Park is located on Norreys Drive, Maidenhead and provides easy access to the A404(M), J8/9 of the M4 motorway and Maidenhead town centre.

SAT NAV - SL6 4BY

M4 J8/9 4 mins

London Paddington
19 mins

Maidenhead Station 0.9 mile

Heathrow Airport 15 miles