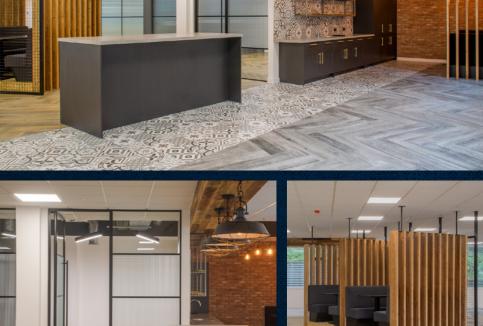

## DESCRIPTION

The available accommodation is on the ground floor, offering a 6,648 sq ft fully fitted office suite ready for immediate occupation.

Concorde Park benefits from excellent car parking, an on-site cafe and being located within close proximity to the A404(M), J8/9 of the M4 motorway and Maidenhead town centre.

### **SPECIFICATION**

Fully Fitted

150mm full access

raised floors

Shower

facilities

VRF air conditioning

Suspended ceilings