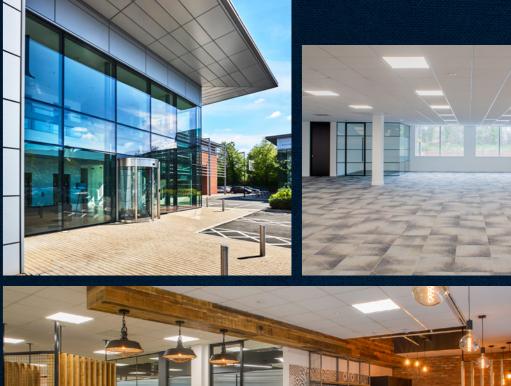

## DESCRIPTION

The available accommodation is on the ground floor, offering a 6,648 sq ft fully fitted office suite ready for immediate occupation.

Concorde Park benefits from excellent car parking, an on-site cafe and being located within close proximity to the A404(M), J8/9 of the M4 motorway and Maidenhead town centre.

## LOCATION

Maidenhead is an established commercial location in the Thames Valley with excellent connections to London. It offers great amenities for businesses, with its extensive range of shops, restaurants, bars and leisure facilities.

Concorde Park is located on Norreys Drive, Maidenhead and provides easy access to the A404(M), J8/9 of the M4 motorway and Maidenhead town centre.

SAT NAV - SL6 4BY

M4 J8/9 4 mins

London Paddington
19 mins