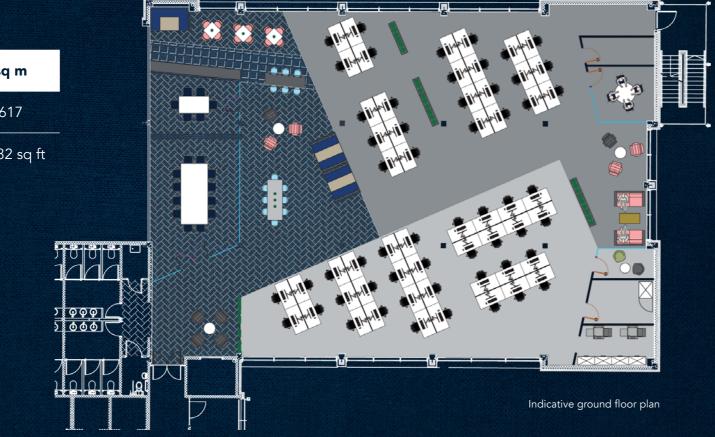

# FULLY FITTED 6,648 SQ FT

| Building 1        | sq ft | sq m        |
|-------------------|-------|-------------|
| Ground Suite 1    | 6,648 | 617         |
| Car Parking Ratio |       | 1:332 sq ft |

Open Plan Desks: 52

Reception: 1

Board Room: 1

Meeting Room: 3

Ad Hoc meeting & breakout spaces: 7