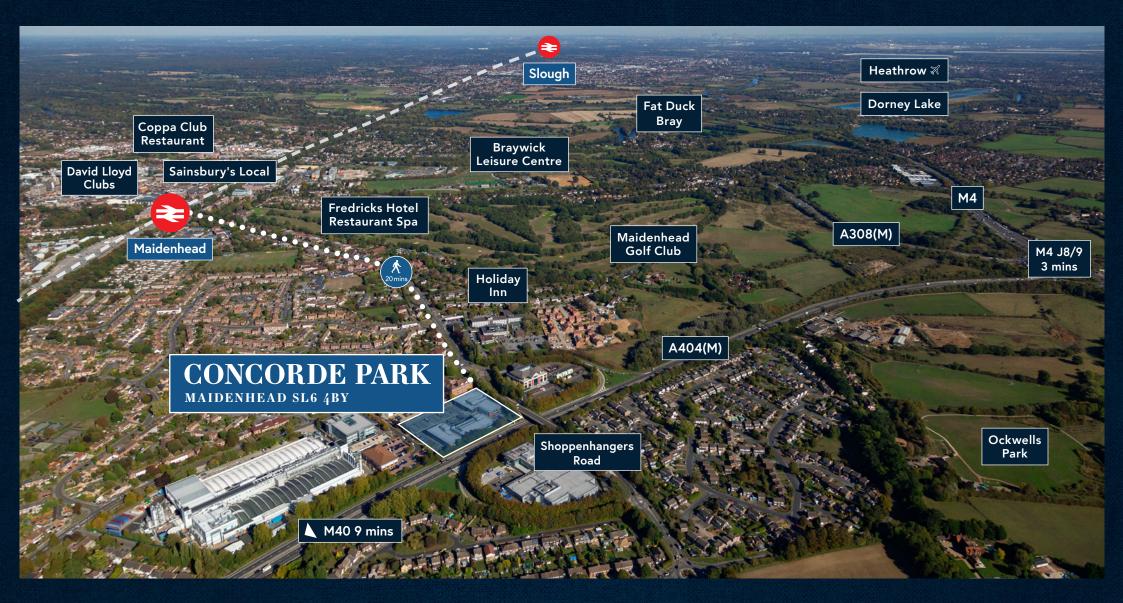

## LOCATION

Maidenhead is an established commercial location in the Thames Valley with excellent connections to London. It offers great amenities for businesses, with its extensive range of shops, restaurants, bars and leisure facilities.

Concorde Park is located on Norreys Drive, Maidenhead and provides easy access to the A404(M), J8/9 of the M4 motorway and Maidenhead town centre.

SAT NAV - SL6 4BY

M4 J8/9 4 mins

London Paddington
19 mins

Maidenhead Station 0.9 mile

Heathrow Airport 15 miles

#### Driving distances

| Maidenhead centre/station | 0.9 miles         |
|---------------------------|-------------------|
| M4 J8/9                   | 1.5 miles         |
| M40 J4                    | 10 miles          |
| Heathrow Airport          | 15 miles          |
| Central London            | 30 miles          |
|                           | Source: theaa.com |