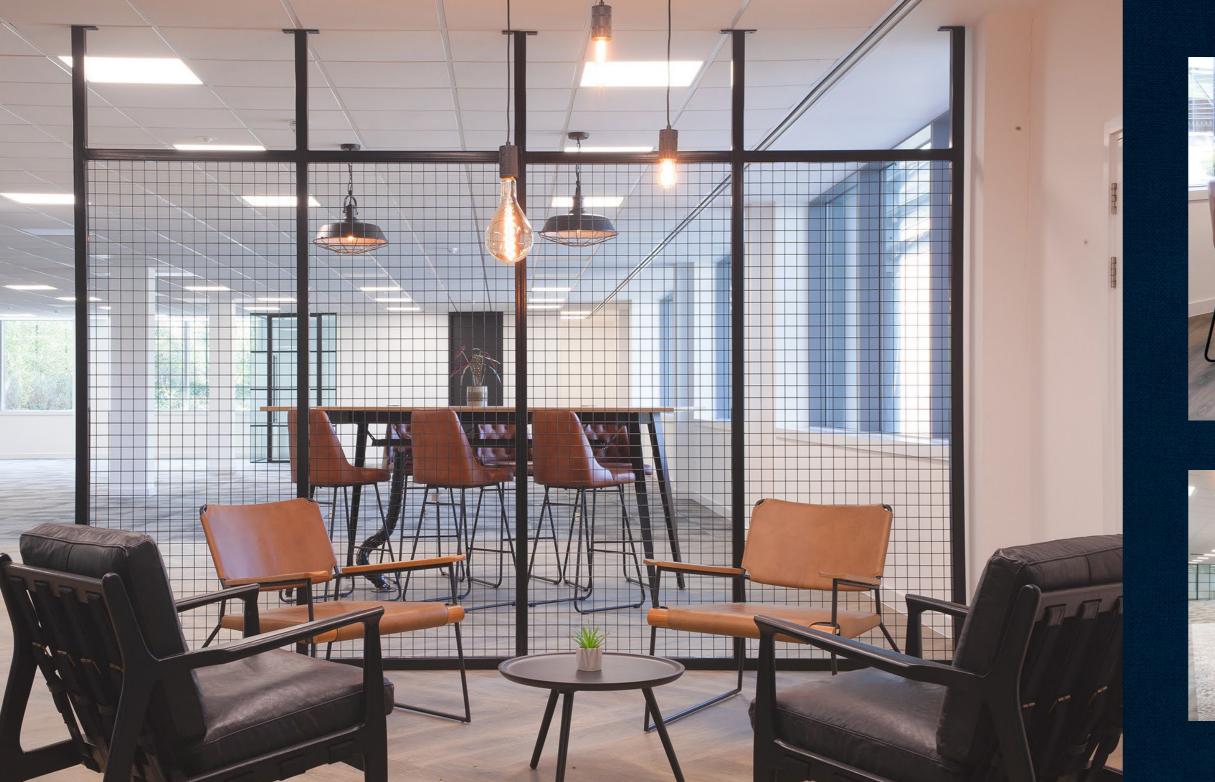

## DESCRIPTION

The available accommodation is on the ground floor, offering a 6,648 sq ft fully fitted office suite ready for immediate occupation.

Concorde Park benefits from excellent car parking, an on-site cafe and being located within close proximity to the A404(M), J8/9 of the M4 motorway and Maidenhead town centre.

Open Plan Desks: 52

Reception: 1

Board Room: 1

Meeting Room: 3

Ad Hoc meeting & breakout spaces: 7

### **SPECIFICATION**

Fully Fitted

150mm full access

raised floors

Shower

facilities

VRF air conditioning

Suspended ceilings